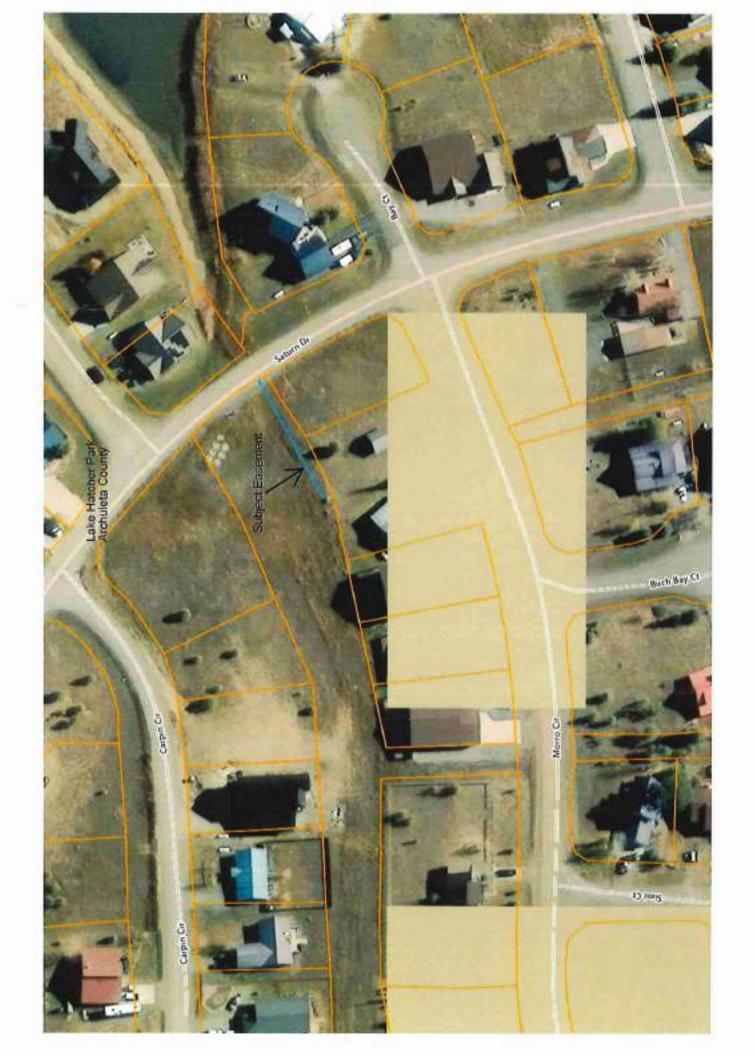

#### 12. New Business

a. LaPlata Electric Utility Easement Request – reported by GM Roth; LPEA proposes several greenbelt tracts with utility easements and running on Hatcher Lake shorelines be abandoned.

PROPERTY OWNERS ASSOCIATION

Legal is making changes to proposed request and final will be presented via email to Board or at the July meeting for approval.

b. Clubhouse – Proposal for use of PLPOA Clubhouse as Command Center and/or Evacuation Center as an "uptown" option in an emergency.