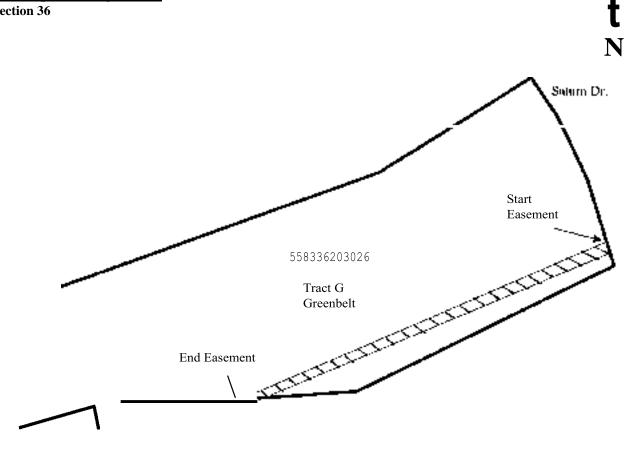

#### 12. New Business

a. LaPlata Electric Utility Easement Request – reported by GM Roth; LPEA proposes several greenbelt tracts with utility easements and running on Hatcher Lake shorelines be abandoned.

PROPERTY OWNERS ASSOCIATION

Legal is making changes to proposed request and final will be presented via email to Board or at the July meeting for approval.

b. Clubhouse – Proposal for use of PLPOA Clubhouse as Command Center and/or Evacuation Center as an "uptown" option in an emergency.