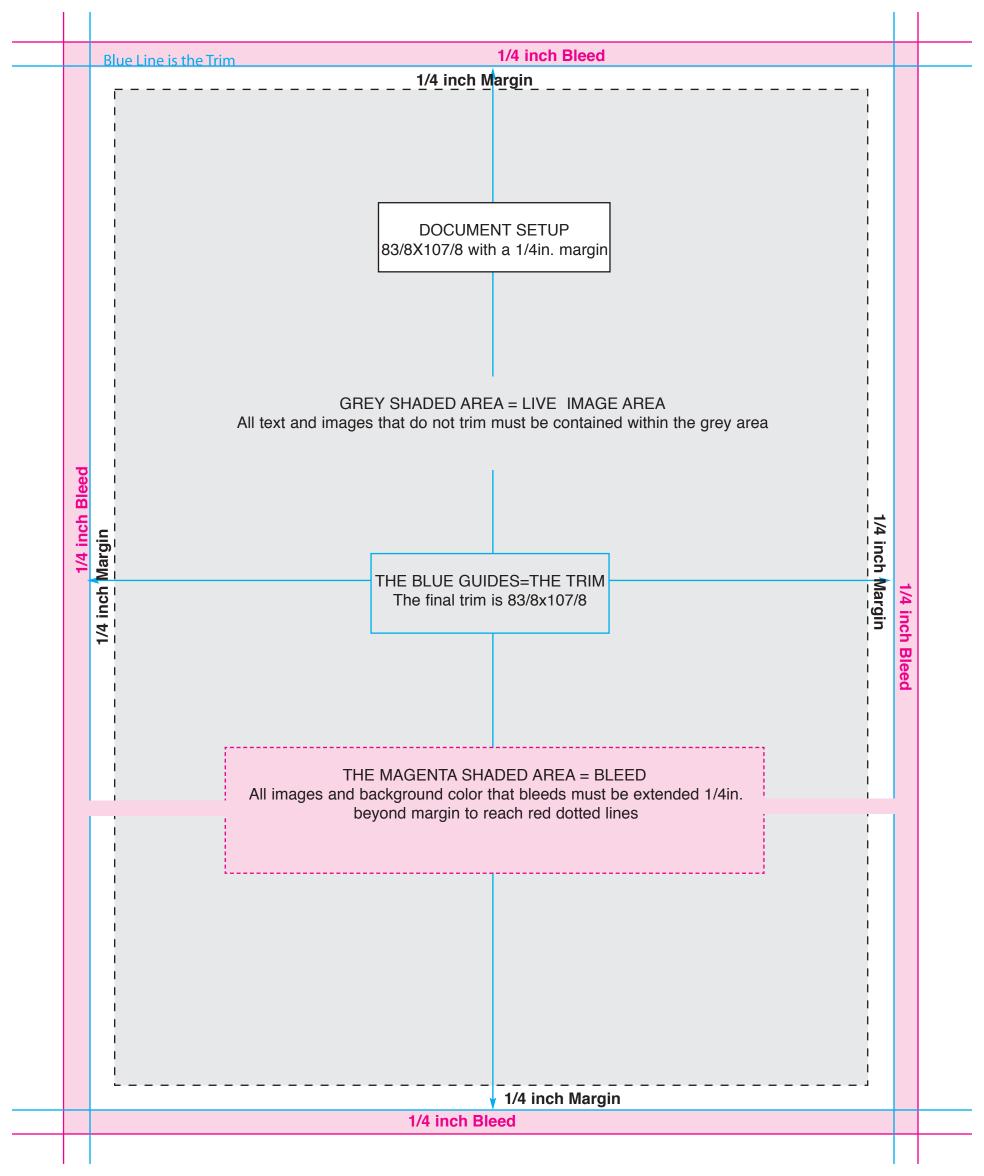

## SHWEIKI MEDIA SPECS:

- Bleed: We need a minimum of .125 bleed but prefer
- Margins: We ask that you don't place anything important less than .25" from trim, especially type. If the type is within .25" of trim, it is possible for it to be cut off. This includes body copy and page numbers.
- Crop marks: We ask for NO crops they MUST have an offset of greater than .25".
- Fonts: Some fonts are restricted from being embedded in the PDF file by the fonts license. InDesign will warn you if the font cannot be embedded due to licensing restrictions. If this happens, please either choose another font, or submit the font with the job.
- Image Resolution: The correct resolution for most of what we print is 266-300 dpi at final size. We will flag images that are below 266 dpi.
- Image Color: Please make sure that your images are CMYK, or Grayscale. Although we can convert RGB images in our RIP, it is considered best practice to convert them before creating your PDF.
- Rich Blacks: Our Rich Black build is 40 Cyan 20 Magenta 20 Yellow 100 Black. Please use this build for large black areas. Do NOT use this build for the body text of your job.
- Registration Color: NEVER use the color "Registration" that is in the Swatches palette. This is 100% of all colors and will not output correctly.

Full Page with margin . . . . . . . . 7.875"W x 10.375"H Full Page with bleed . . . . . . . . . . . . . . . . 8.875" W x 11.375" H

Full Page with bleed..... 8.375 x 10.875 (live area 7.875x10.375; final print file

should be 8.875 x 11.375", with .25" margins & .25" bleed)