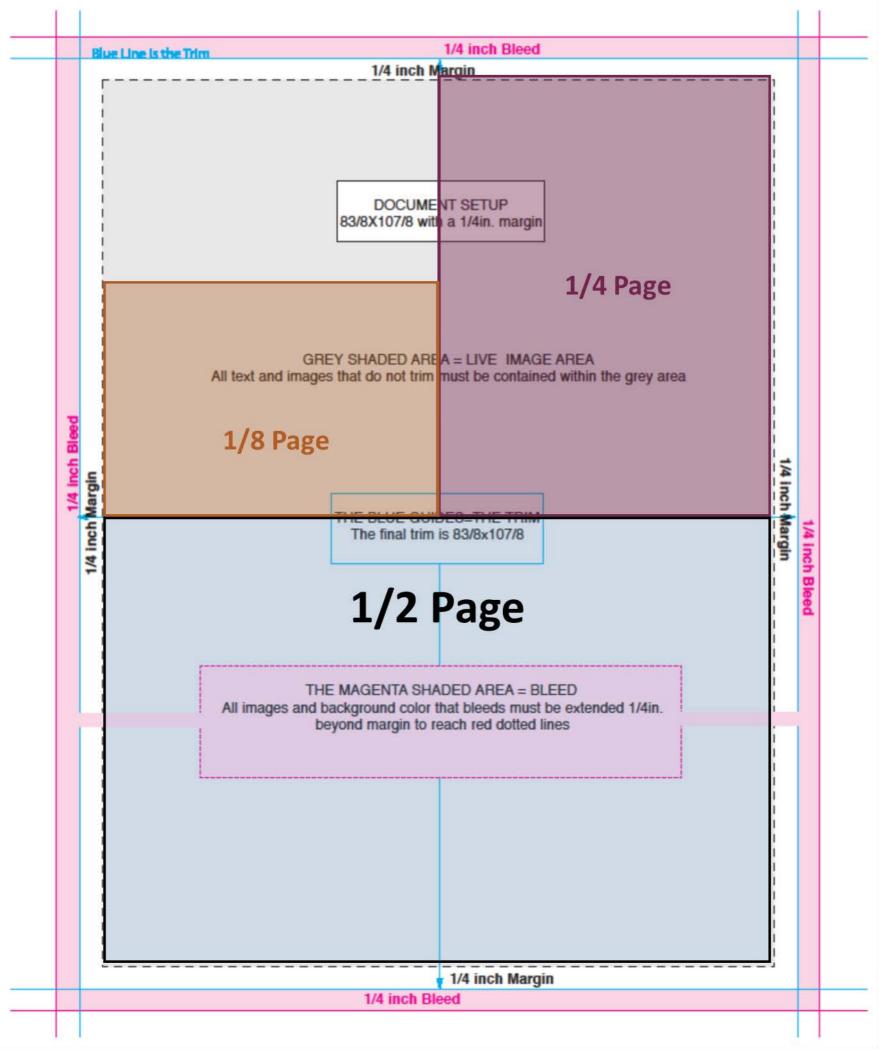

Ad Sizes (Designers or camera ready ads please use ad requirements below) 300dpi and CMYK required for all ads. Please send in PDF form Quarter Page . . . . . . . . . . . . . . . . 3.7" W x 4.9" H

Half Page Vertical . . . . . . . . . 3.7"W x 10"H Half Page Horizontal . . . . . . . 7.5"W x 4.9"H

Full Page with margin . . . . . . . . 7.875"W x 10.375"H Full Page with bleed . . . . . . . . . . . . . . . . 8.875" W x 11.375" H

Full Page with bleed..... 8.375 x 10.875 (live area 7.875x10.375; final print file