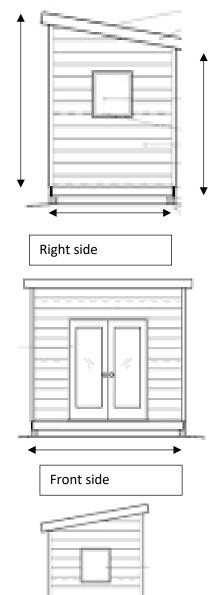

## **SECTION 4.9.2 SHEDS (LEAN TO) Sample**

| Height Both Sides:                              |
|-------------------------------------------------|
| Length:                                         |
| Width:                                          |
| Roof, Siding, & Trim<br>Material & Color Listed |

- 1. Show all doors, windows, or other openings on each side.
- 2. Show grade level.
- 3. Give foundation details: piers, slab, cinder blocks, railroad ties, skid mounted or other.
- 4. Construction details walls, rafters, siding, trim & roof.
- 5. Prefabricated shed provide brochure or plans form the manufacturer.
- 6. Shed must match the home including the roof.