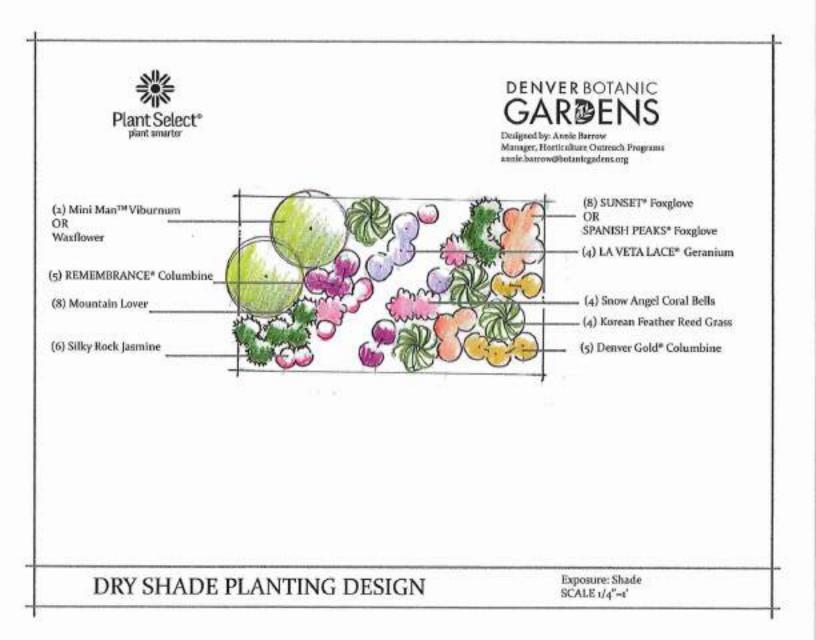

### DRY SHADE PLANTING DESIGN 17' x 9'

This dry shade planting design offers year round texture, summer color and access through the middle as a path or for down spout.

### PLANT LIST: Common Name

Mini Man viburnum (2) or Waxflower
REMEMBERANCE columbine (5)
Mountain Lover (8)
Silky Rock Jasmine (6)
SUNSET® foxglove (8) or SPANISH PEAKS® foxglove
LA VETA LACE geranium (4)
Snow Angel coral bells (4)
Korean Feather Reed grass (4)
DENVER GOLD® Columbine (5)

### PLANT LIST: Botanic name

Viburnum burjaeticum 'P017S' (2) or Jamesia americana Aquilegia 'Swan Violet & White' (5) Paxistima canbyi (8) Androsace sarmentosa 'Chumbyi'(6) Digitalis obscura (8) or Digitalis thapsi Geranium magniflorum 'P013S'(4) Heuchera sanguinea 'Snow Angel'(4) Calamagrostis brachytricha (4) Aquilegia chrysantha (5)