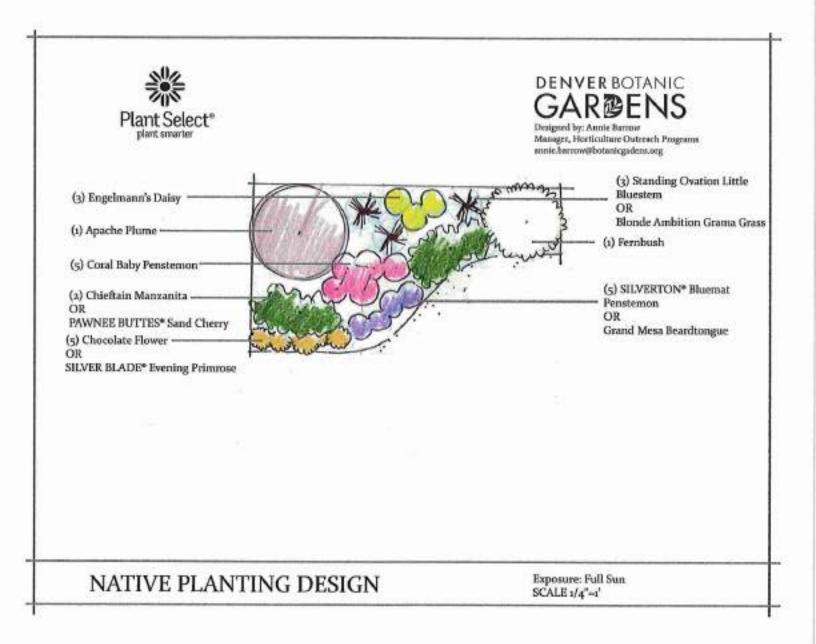

### NATIVE PLANTING DESIGN 10' x 16'

This native plant design offers an urban landscape plan feel utilizing plants native to Colorado plus one plant (Fernbush) that is native to states west of CO.

### PLANT LIST: Common Name

Engelmann's Daisy (3)
Apache Plume (1)
Coral Baby penstemon (5)
Chieftain manzanita (2) or PAWNEE BUTTES® sand cherry
Chocolate flower (5) or SILVER BLADE® evening primrose
Standing Ovation little bluestem (3) or Blond Ambition blue grama grass
Fernbush (1)
SILVERTON® bluemat penstemon (5) or Grand Mesa beardtongue

## PLANT LIST: Botanic name

Engelmannia peristenia (3) Fallugia paradoxa (1) Penstemon 'Coral Baby' (5)

Arctostaphylos x coloradoensis 'Chieftain' (2) or Prunus besseyi 'P011S'
Berlandiera lyrata (5) or Oenothera macrocarpa subsp. incana
Schizachyrium scoparium 'Standing Ovation' (3) or Bouteloua gracilis 'Blonde
Ambition' Chamaebatiaria millefolium(1)
Penstemon linariodes var. coloradoensis (5) or Penstemon mensarum